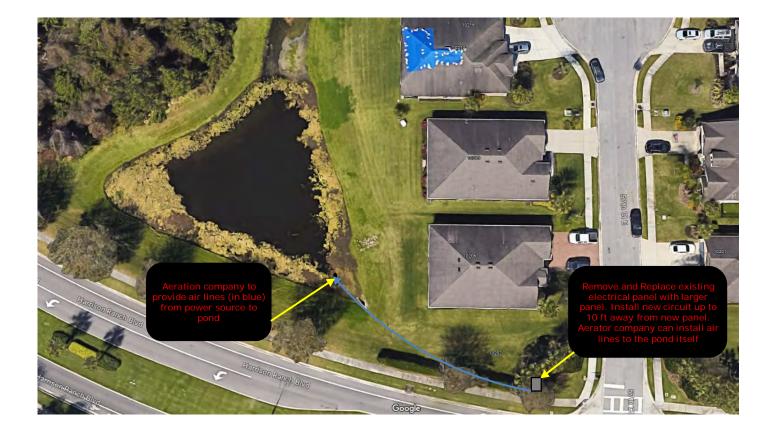

### **Presentation of Waterway Inspection Report** Mr. Smith provided an update to the Board, along with a proposal for

Staff Reports

aquatic plantings and aeration for pond #19.

On a motion by Mr. Cordes, seconded by Mr. Colombo, with all in favor, the Board of Supervisors approved the planting proposal for pond #19 at a cost of \$750.00, for the Harrison Ranch Community Development District.

The Board asked that the proposal for aeration be postponed until the August meeting, so the proposal for the necessary electrical work can be available.

Discussion was held regarding whether dredging pond #19 might be a option. The Board directed the District Engineer to evaluate the pond to determine whether dredging it would be beneficial.