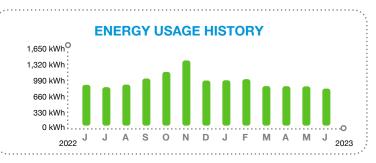

NCH CDD, Here's what you owe for this billing period.

### **CURRENT BILL**

\$124.31 TOTAL AMOUNT YOU OWE

# Jul 7, 2023 NEW CHARGES DUE BY

| BILL SUMMARY               |                           |
|----------------------------|---------------------------|
| Amount of your last bill   | 266.62                    |
| Payments received          | -266.62                   |
| Balance before new charges | 0.00                      |
| Total new charges          | 124.31                    |
| Total amount you owe       | \$124.31                  |
| (See p                     | bage 2 for bill details.) |
|                            |                           |

The Florida Public Service Commission has approved a new fuel reduction effective July 1, 2023. Learn more at FPL.com/Rates.



#### **KEEP IN MIND**

Payment received after September 07, 2023 is considered LATE; a late payment charge of 1% will apply.

**Customer Service:** Outside Florida:

Summary Bill Coordinator 1-800-226-3545

Report Power Outages: Hearing/Speech Impaired: 1-800-40UTAGE (468-8243) 711 (Relay Service)



**3\* SEND SUMMARY BILL MASTER COUPON ONLY\*** 1

> SUMMARY BILL MASTER 79909-28017



HARRISON RANCH CDD 9530 MARKETPLACE RD STE 206 FORT MYERS FL 33912-0393







TOTAL AMOUNT YOU OWE

80171-39109

ACCOUNT NUMBER

NEW CHARGES DUE BY

AMOUNT ENCLOSED



| Meter reading - Meter AC13473. Next meter reading Jul 14, 2023. |         |   |          |   |       |
|-----------------------------------------------------------------|---------|---|----------|---|-------|
| Usage Type