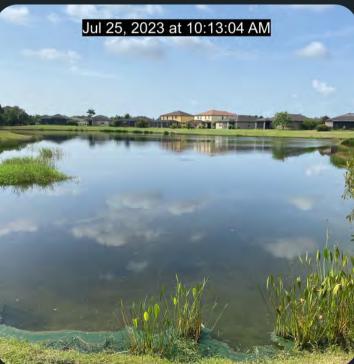

### **Presentation of Waterway Inspection Report** Mr. Smith provided an update to the Board, along with a proposal for

Staff Reports

aquatic plantings and aeration for pond #19.

On a motion by Mr. Cordes, seconded by Mr. Colombo, with all in favor, the Board of Supervisors approved the planting proposal for pond #19 at a cost of \$750.00, for the Harrison Ranch Community Development District.

The Board asked that the proposal for aeration be postponed until the August meeting, so the proposal for the necessary electrical work can be available.

Discussion was held regarding whether dredging pond #19 might be a option. The Board directed the District Engineer to evaluate the pond to determine whether dredging it would be beneficial.