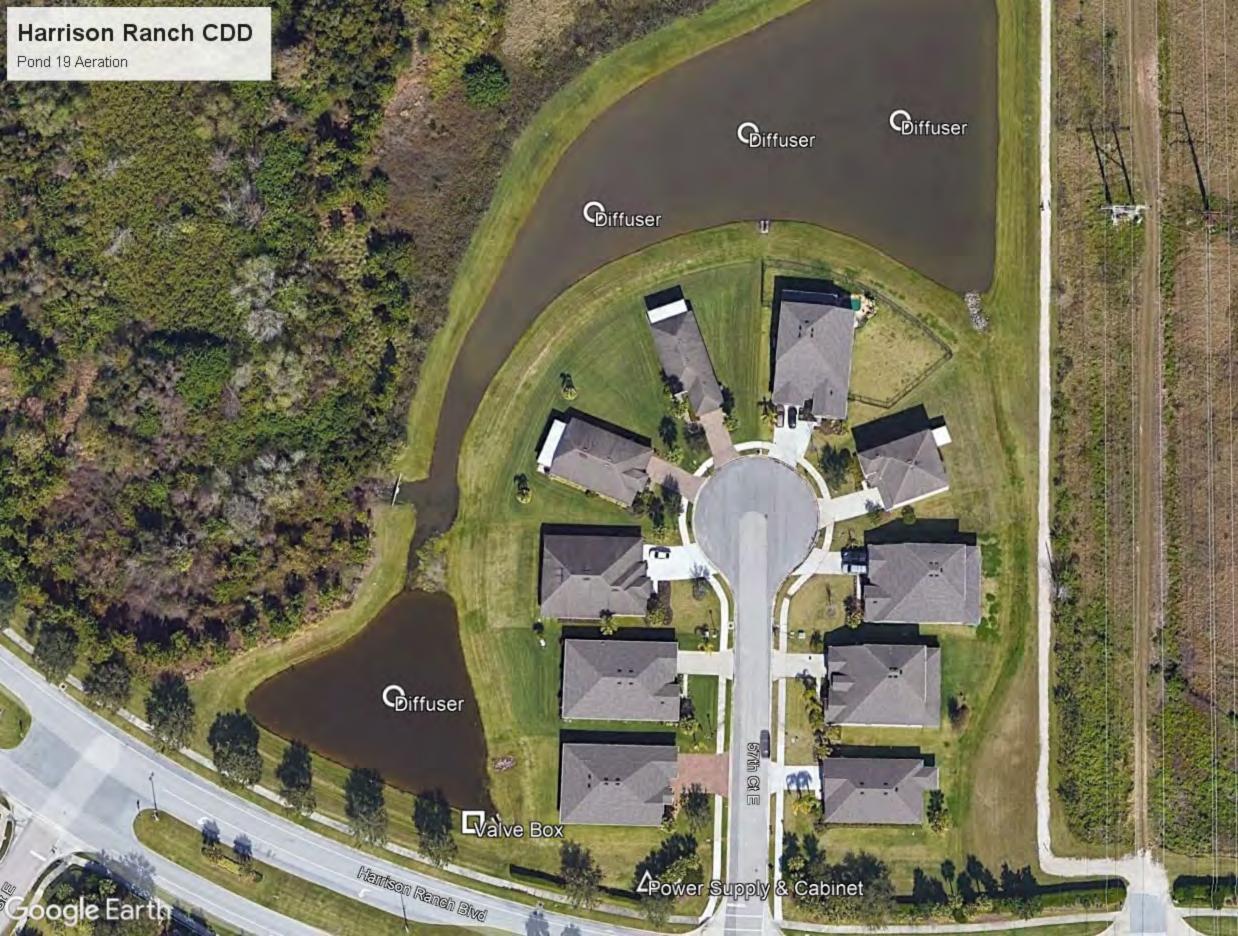

### **Presentation of Waterway Inspection Report** Mr. Smith provided an update to the Board, along with a proposal for

Staff Reports

aquatic plantings and aeration for pond #19.

On a motion by Mr. Cordes, seconded by Mr. Colombo, with all in favor, the Board of Supervisors approved the planting proposal for pond #19 at a cost of \$750.00, for the Harrison Ranch Community Development District.

The Board asked that the proposal for aeration be postponed until the August meeting, so the proposal for the necessary electrical work can be available.

Discussion was held regarding whether dredging pond #19 might be a option. The Board directed the District Engineer to evaluate the pond to determine whether dredging it would be beneficial.