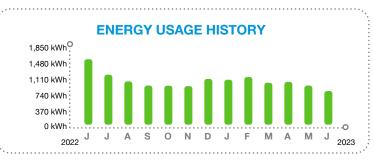

#### HARRISON RANCH CDD, Here's what you owe for this billing period.

### **CURRENT BILL**

\$126.45 TOTAL AMOUNT YOU OWE

# Jul 7, 2023 NEW CHARGES DUE BY

| BILL SUMMARY               |                         |
|----------------------------|-------------------------|
| Amount of your last bill   | 306.58                  |
| Payments received          | -306.58                 |
| Balance before new charges | 0.00                    |
| Total new charges          | 126.45                  |
| Total amount you owe       | \$126.45                |
| (See pag                   | ge 2 for bill details.) |
|                            |                         |

The Florida Public Service Commission has approved a new fuel reduction effective July 1, 2023. Learn more at FPL.com/Rates.



#### **KEEP IN MIND**

Payment received after September 07, 2023 is considered LATE; a late payment charge of 1% will apply.

**Customer Service:** Outside Florida:

Summary Bill Coordinator 1-800-226-3545

Report Power Outages: Hearing/Speech Impaired: 1-800-40UTAGE (468-8243) 711 (Relay Service)



#### **3\* SEND SUMMARY BILL MASTER COUPON ONLY\*** 1

SUMMARY BILL MASTER 79909-28017

HARRISON RANCH CDD 9530 MARKETPLACE RD STE 206 FORT MYERS FL 33912-0393



TOTAL AMOUNT YOU OWE

\$126.45





| Meter reading - Meter KL83325. Next meter reading Jul 14, 2023. |         |   |          |   |       |
|-----------------------------------------------------------------|---------|---|----------|---|-------|
| Usage Type                                                      | Current | - | Previ