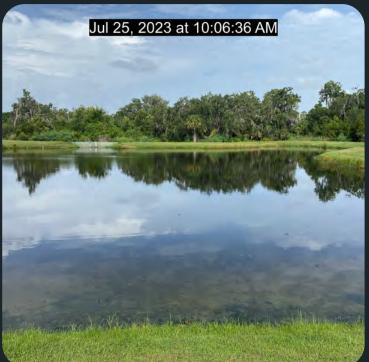

### **Presentation of Waterway Inspection Report** Mr. Smith provided an update to the Board, along with a proposal for

Staff Reports

aquatic plantings and aeration for pond #19.

On a motion by Mr. Cordes, seconded by Mr. Colombo, with all in favor, the Board of Supervisors approved the planting proposal for pond #19 at a cost of \$750.00, for the Harrison Ranch Community Development District.

The Board asked that the proposal for aeration be postponed until the August meeting, so the proposal for the necessary electrical work can be available.

Discussion was held regarding whether dredging pond #19 might be a option. The Board directed the District Engineer to evaluate the pond to determine whether dredging it would be beneficial.