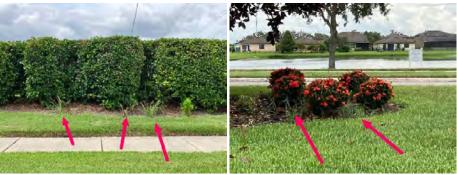

The Board requested LMP look behind the homes on 55th Lane East (10410), to ensure the peppers have been removed appropriately, and asked the District Engineer to obtain a cost for repairs to the erosion in this area.