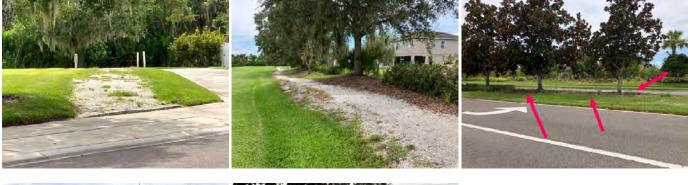

The Board requested LMP look behind the homes on 55th Lane East (10410), to ensure the peppers have been removed appropriately, and asked the District Engineer to obtain a cost for repairs to the erosion in this area.