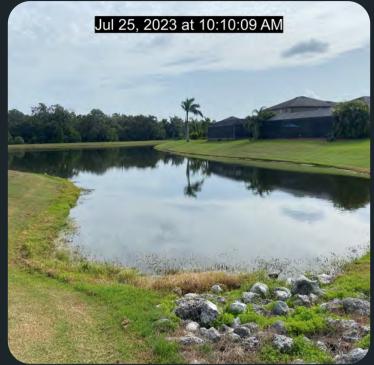

### **Presentation of Waterway Inspection Report** Mr. Smith provided an update to the Board, along with a proposal for

Staff Reports

aquatic plantings and aeration for pond #19.

On a motion by Mr. Cordes, seconded by Mr. Colombo, with all in favor, the Board of Supervisors approved the planting proposal for pond #19 at a cost of \$750.00, for the Harrison Ranch Community Development District.

The Board asked that the proposal for aeration be postponed until the August meeting, so the proposal for the necessary electrical work can be available.

Discussion was held regarding whether dredging pond #19 might be a option. The Board directed the District Engineer to evaluate the pond to determine whether dredging it would be beneficial.