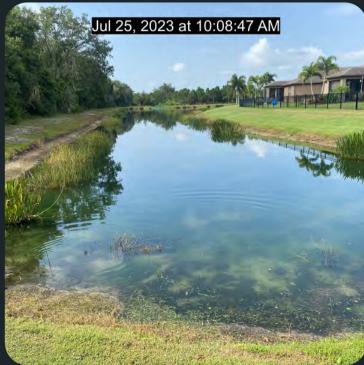

### **Presentation of Waterway Inspection Report** Mr. Smith provided an update to the Board, along with a proposal for

Staff Reports

aquatic plantings and aeration for pond #19.

On a motion by Mr. Cordes, seconded by Mr. Colombo, with all in favor, the Board of Supervisors approved the planting proposal for pond #19 at a cost of \$750.00, for the Harrison Ranch Community Development District.

The Board asked that the proposal for aeration be postponed until the August meeting, so the proposal for the necessary electrical work can be available.

Discussion was held regarding whether dredging pond #19 might be a option. The Board directed the District Engineer to evaluate the pond to determine whether dredging it would be beneficial.