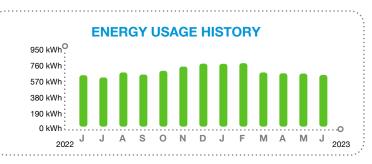

YOU OWE

# Jul 7, 2023 NEW CHARGES DUE BY

| BILL SUMMARY                            |                         |
|-----------------------------------------|-------------------------|
| Amount of your last bill                | 213.34                  |
| Payments received                       | -213.34                 |
| Balance before new charges              | 0.00                    |
| Total new charges                       | 102.40                  |
| Total amount you owe                    | \$102.40                |
| (See pag                                | ge 2 for bill details.) |
| ••••••••••••••••••••••••••••••••••••••• |                         |

The Florida Public Service Commission has approved a new fuel reduction effective July 1, 2023. Learn more at FPL.com/Rates.



#### **KEEP IN MIND**

Payment received after September 07, 2023 is considered LATE; a late payment charge of 1% will apply.

**Customer Service:** Outside Florida:

Summary Bill Coordinator 1-800-226-3545

Report Power Outages: Hearing/Speech Impaired: 1-800-40UTAGE (468-8243) 711 (Relay Service)



**3\* SEND SUMMARY BILL MASTER COUPON ONLY\*** 1

> SUMMARY BILL MASTER 79909-28017



HARRISON RANCH CDD 9530 MARKETPLACE RD STE 206 FORT MYERS FL 33912-0393





AMOUNT ENCLOSED

\$

E001

ACCOUNT NUMBER

93846-48250

TOTAL AMOUNT YOU OWE

NEW CHARGES DUE BY



| Meter reading - Meter AC13474. Next meter reading Jul 14, 2023. |         |   |          |   |       |
|-----------------------------------------------------------------|---------|---|----------|---|-------|
| Usage Type